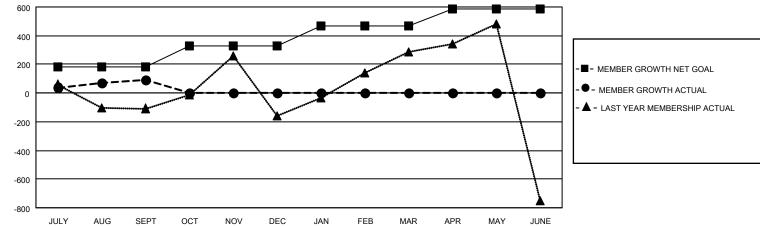

## GAT MONTHLY MEMBERSHIP PROGRESS REPORT

**Multiple District 316** 

Results as of: 9/30/2022

LOCATION: INDIA

| Clubs                 |               |           |               | Members               |                           |                         |                                                    |
|-----------------------|---------------|-----------|---------------|-----------------------|---------------------------|-------------------------|----------------------------------------------------|
| RESULTS FOR 2022-2023 |               |           |               | RESULTS FOR 2022-2023 |                           |                         |                                                    |
| QUARTER               | NEW CLUB GOAL | NEW CLUBS | DROPPED CLUBS | QUARTER               | MEMBER GROWTH NET<br>GOAL | MEMBER GROWTH<br>ACTUAL | DROPPED<br>MEMBERS ACTUAL<br>(including transfers) |
| JULY/AUG/SEPT         | 6             | 2         | 52            | JULY/AUG/SE           | PT 185                    | 290                     | 182                                                |
| OCT/NOV/DEC           | 5             | 0         | 0             | OCT/NOV/DE            | C 145                     | 0                       | 0                                                  |
| JAN/FEB/MAR           | 3             | 0         | 0             | JAN/FEB/MAR           | 135                       | 0                       | 0                                                  |
| APR/MAY/JUNE          | 3             | 0         | 0             | APR/MAY/JUN           | NE 120                    | 0                       | 0                                                  |