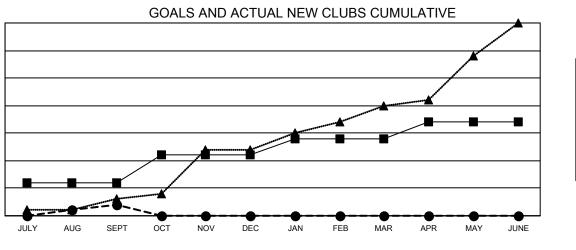

## GAT MONTHLY MEMBERSHIP PROGRESS REPORT

**Multiple District 316** 

Results as of: 9/30/2022

LOCATION: INDIA

| Clubs                 |               |           |               | Members               |                           |                         |                                                    |
|-----------------------|---------------|-----------|---------------|-----------------------|---------------------------|-------------------------|----------------------------------------------------|
| RESULTS FOR 2022-2023 |               |           |               | RESULTS FOR 2022-2023 |                           |                         |                                                    |
| QUARTER               | NEW CLUB GOAL | NEW CLUBS | DROPPED CLUBS | QUARTER               | MEMBER GROWTH NET<br>GOAL | MEMBER GROWTH<br>ACTUAL | DROPPED<br>MEMBERS ACTUAL<br>(including transfers) |
| JULY/AUG/SEPT         | 6             | 2         | 52            | JULY/AUG/SE           | PT 185                    | 290                     | 182                                                |
| OCT/NOV/DEC           | 5             | 0         | 0             | OCT/NOV/DE            | C 145                     | 0                       | 0                                                  |
| JAN/FEB/MAR           | 3             | 0         | 0             | JAN/FEB/MAR           | 135                       | 0                       | 0                                                  |
| APR/MAY/JUNE          | 3             | 0         | 0             | APR/MAY/JUN           | NE 120                    | 0                       | 0                                                  |